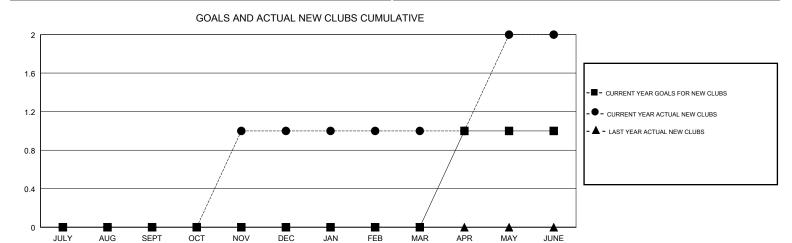

## **CINDY GREGG LOCATION VIRGINIA GMT CA** Clubs Members RESULTS FOR 2017-2018 RESULTS FOR 2017-2018 NEW CLUB GOAL NEW CLUBS DROPPED CLUBS MEMBER GROWTH NET MEMBER GROWTH DROPPED QUARTER QUARTER GOAL ACTUAL MEMBERS ACTUAL (including transfers) 0 0 0 27 29 JULY/AUG/SEPT JULY/AUG/SEPT 0 45 47 OCT/NOV/DEC OCT/NOV/DEC 0 0 0 3 24 38 JAN/FEB/MAR JAN/FEB/MAR 0 16 95 58 APR/MAY/JUNE APR/MAY/JUNE