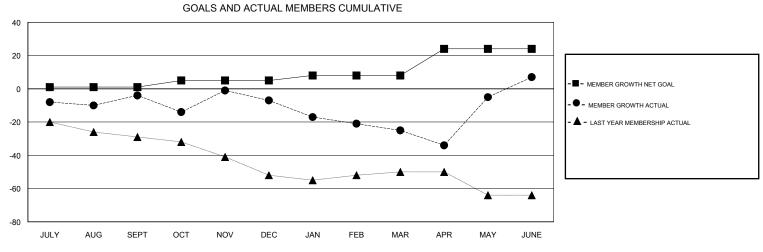

## **CINDY GREGG LOCATION VIRGINIA GMT CA** Clubs Members RESULTS FOR 2017-2018 RESULTS FOR 2017-2018 NEW CLUB GOAL NEW CLUBS DROPPED CLUBS MEMBER GROWTH NET MEMBER GROWTH DROPPED QUARTER QUARTER GOAL ACTUAL MEMBERS ACTUAL (including transfers) 0 0 0 27 29 JULY/AUG/SEPT JULY/AUG/SEPT 0 45 47 OCT/NOV/DEC OCT/NOV/DEC 0 0 0 3 24 38 JAN/FEB/MAR JAN/FEB/MAR 0 16 95 58 APR/MAY/JUNE APR/MAY/JUNE